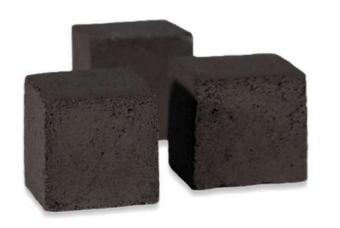

# Briquette

Our briquettes are made from coconut shell charcoal, sawdust and hard woods that are burnt down the same way as lump charcoal. Unlike lump charcoal, which is pure wood, additives are in the process of making briquettes. The additives are mainly used to hold the materials together in order to achieve clean little blocks that are often roundish-squarish in shape which makes them easier to stack. They provide a more stable burn, maintaining a steady temperature for a longer period of time with less hand holding then lump charcoal.

### SHISHA / HOOKAH

Shisha charcoal briquette are made from coconut shells charcoal. It is a kind of high-quality charcoal product specially designed and manufactured for hookah users. Cubic shisha charcoal is non-flammable, which needs a gas stove to ignite. Compared with the round shape shisha charcoal, the burning time of cubic hookah charcoal is longer.