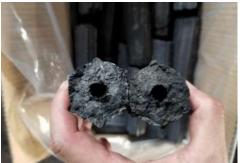

### Coconut Charcoal Briquette (Shisha/Hookah)

We produce coconut charcoal in a modern way with advanced machines and experts in the field of charcoal production. We make the best coconut charcoal briquette from Indonesia, for shisha/hookah we make from 100% pure coconut shell, all of our product is free from any chemical. We bring the material from one of the best coconuts sources on the islands of Sumatra and Sulawesi, Indonesia. We accept orders from OEM/private brands and are willing to customize everything to your taste. We also ensure absolute confidentiality between

### SHISHA / HOOKAH

Shisha charcoal briquette are made from coconut shells charcoal. It is a kind of high-quality charcoal product specially designed and manufactured for hookah users. Cubic shisha charcoal is non-flammable, which needs a gas stove to ignite. Compared with the round shape shisha charcoal, the burning time of cubic hookah charcoal is longer.