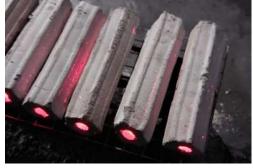

### Charcoal Briquette (BBQ)

Our BBQ Briquettes is one of the best you can get. They glow hotter, longer, faster and are made from 100% natural raw materials (100% coconut shel/coconut shell + hardwood/100% hardwood), allowing you to raise the bar. Thanks to their unique shape and size, our briquettes are ready for use in 15-20 minutes and deliver a consistent high heat for up to four hours - making them ideal for perfect steaks and juicy joints.

### BBQ

While there may still be some argument about it, most people in the know agree that food grilled over charcoal tastes better than food grilled over gas. Yes, gas grilling is quicker and more convenient, but when it's the weekend and you have all the time you need, charcoal is truly the way to go.