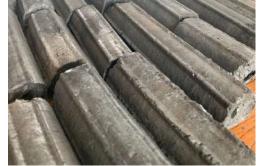

# Briquette

Our briquettes are made from coconut shell charcoal, sawdust and hard woods that are burnt down the same way as lump charcoal. Unlike lump charcoal, which is pure wood, additives are in the process of making briquettes. The additives are mainly used to hold the materials together in order to achieve clean little blocks that are often roundish-squarish in shape which makes them easier to stack. They provide a more stable burn, maintaining a steady temperature for a longer period of time with less hand holding then lump charcoal.

#### CUBE

FINGER

18x50 mm

18x35 mm

20x50 mm

20x35 mm

20x20x20 mm 120 pcs/kg 22x22x22 mm 96 pcs/kg 25x25x25 mm 72 pcs/kg 26x26x26 mm 64 pcs/kg

#### FLAT

25x25x15 mm 110 pcs/kg 25x25x17 mm 108 pcs/kg

27x27x27 mm 56 pcs/kg

72 pcs/kg

102 pcs/kg

64 pcs/kg 94 pcs/kg