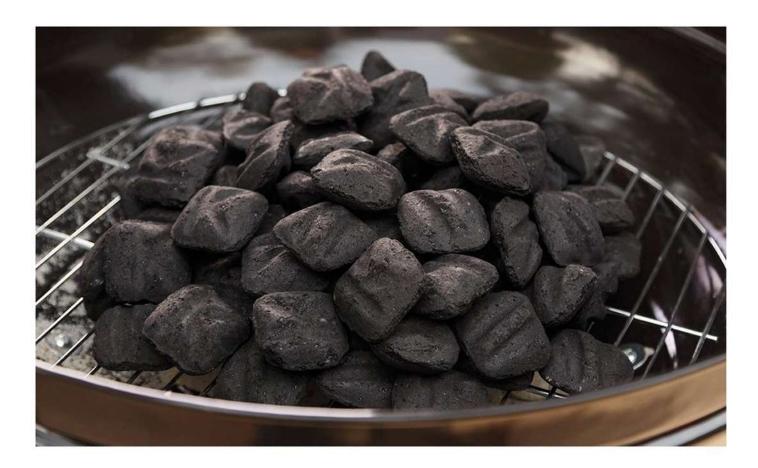

### Charcoal Briquette (BBQ)

Our BBQ Briquettes is one of the best you can get. They glow hotter, longer, faster and are made from 100% natural raw materials (100% coconut shel/coconut shell + hardwood/100% hardwood), allowing you to raise the bar. Thanks to their unique shape and size, our briquettes are ready for use in 15-20 minutes and deliver a consistent high heat for up to four hours - making them ideal for perfect steaks and juicy joints.