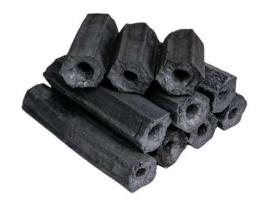

#### HEXAGONAL

20x35 mm 94 pcs/kg 20x50 mm 64 pcs/kg

Moisture 6% Volatile Matter 13% Fix Carbon 85% Calorie 7500 Heat Content 600

Ignition Time 10 Minutes

Glowing Time 2 Hours

\*100% Coconut Shell, but as we have worked with a range of brands, we are happy to customize anything from the material, briquette shape, to the final product packaging.

### Coconut Charcoal Briquette (Shisha/Hookah)

We produce coconut charcoal in a modern way with advanced machines and experts in the field of charcoal production. We make the best coconut charcoal briquette from Indonesia, for shisha/hookah we make from 100% pure coconut shell, all of our product is free from any chemical. We bring the material from one of the best coconuts sources on the islands of Sumatra and Sulawesi, Indonesia. We accept orders from OEM/private brands and are willing to customize everything to your taste. We also ensure absolute confidentiality between