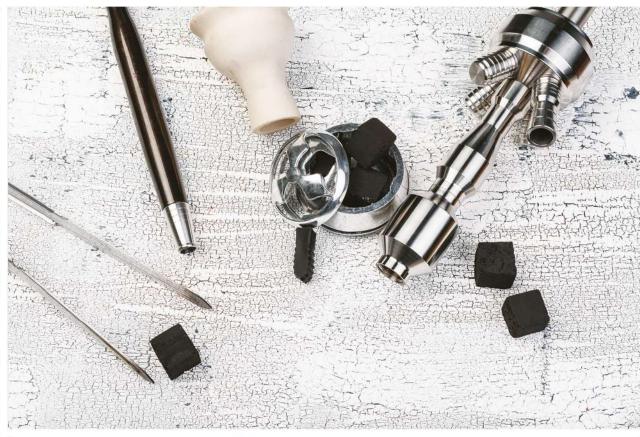

### SHISHA / HOOKAH

Shisha charcoal briquette are made from coconut shells charcoal. It is a kind of high-quality charcoal product specially designed and manufactured for hookah users. Cubic shisha charcoal is non-flammable, which needs a gas stove to ignite. Compared with the round shape shisha charcoal, the burning time of cubic hookah charcoal is longer.

### Coconut Charcoal Briquette (Shisha/Hookah)

We produce coconut charcoal in a modern way with advanced machines and experts in the field of charcoal production. We make the best coconut charcoal briquette from Indonesia, for shisha/hookah we make from 100% pure coconut shell, all of our product is free from any chemical. We bring the material from one of the best coconuts sources on the islands of Sumatra and Sulawesi, Indonesia. We accept orders from OEM/private brands and are willing to customize everything to your taste. We also ensure absolute confidentiality between