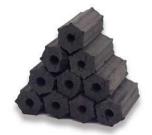

# Briquette

Our briquettes are made from coconut shell charcoal, sawdust and hard woods that are burnt down the same way as lump charcoal. Unlike lump charcoal, which is pure wood, additives are in the process of making briquettes. The additives are mainly used to hold the materials together in order to achieve clean little blocks that are often roundish-squarish in shape which makes them easier to stack. They provide a more stable burn, maintaining a steady temperature for a longer period of time with less hand holding then lump charcoal.

### HARDWOOD CHARCOAL

Also known as "lump charcoal," this is what you get when wood is burned down to an impurity-free coal. No binders, no fillers – just pure, simple, high-quality charcoal.

Diehard grill masters love this stuff, both because of its simplicity and because it has a host of practical advantages. It lights more quickly, so you can get your food on the grill faster. It burns hotter, so you can get a deeper sear on your two-inch ribeye. And it produces less ash, so you don't have as much gunk settling at the bottom of your grill.