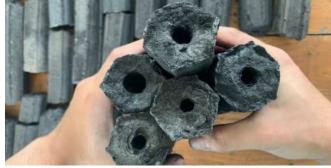

# **Sawdust Briquettes Charcoal**

| Specification        |     | A Grade                              | B Grade | C Grade | D Grade |  |  |  |
|----------------------|-----|--------------------------------------|---------|---------|---------|--|--|--|
| Hexagonal Diameter   |     | Around 4cm                           |         |         |         |  |  |  |
| Middle hole Diameter | : [ | Around 1.5cm                         |         |         |         |  |  |  |
| Burning Hours        |     | 5∼6 Hours                            |         |         |         |  |  |  |
| Length               |     | 25~35cm                              | 15~25cm | 5∼15cm  | 3∼5cm   |  |  |  |
| Hardness             |     | Hardest                              | Hard    | Medium  | Low     |  |  |  |
| Payment terms        | :   | 50% Down Payment, 50% Before Loading |         |         |         |  |  |  |

#### HEXAGONAL

20x35 mm 94 pcs/kg 20x50 mm 64 pcs/kg

Moisture 6% Volatile Matter 13% Fix Carbon 85% Calorie 7500 Heat Content 600

Ignition Time 10 Minutes

Glowing Time 2 Hours

\*100% Coconut Shell, but as we have worked with a range of brands, we are happy to customize anything from the material, briquette shape, to the final product packaging.