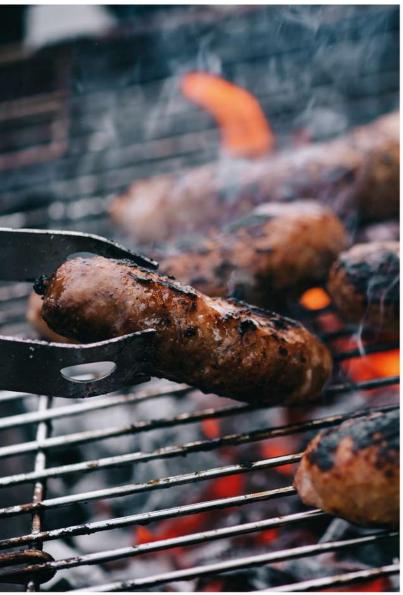

### BBQ

While there may still be some argument about it, most people in the know agree that food grilled over charcoal tastes better than food grilled over gas. Yes, gas grilling is quicker and more convenient, but when it's the weekend and you have all the time you need, charcoal is truly the way to go.

### Charcoal Briquette (BBQ)

Our BBQ Briquettes is one of the best you can get. They glow hotter, longer, faster and are made from 100% natural raw materials (100% coconut shel/coconut shell + hardwood/100% hardwood), allowing you to raise the bar. Thanks to their unique shape and size, our briquettes are ready for use in 15-20 minutes and deliver a consistent high heat for up to four hours - making them ideal for perfect steaks and juicy joints.