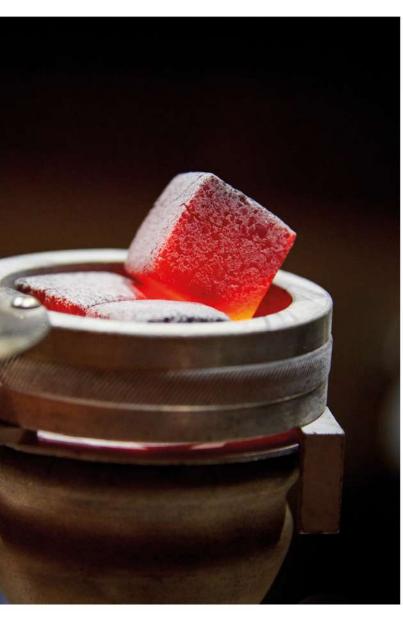

### SHISHA / HOOKAH

Shisha charcoal briquette are made from coconut shells charcoal. It is a kind of high-quality charcoal product specially designed and manufactured for hookah users. Cubic shisha charcoal is non-flammable, which needs a gas stove to ignite. Compared with the round shape shisha charcoal, the burning time of cubic hookah charcoal is longer.

### Coconut Charcoal Briquette (Shisha/Hookah)

We produce coconut charcoal in a modern way with advanced machines and experts in the field of charcoal production. We make the best coconut charcoal briquette from Indonesia, for shisha/hookah we make from 100% pure coconut shell, all of our product is free from any chemical. We bring the material from one of the best coconuts sources on the islands of Sumatra and Sulawesi, Indonesia. We accept orders from OEM/private brands and are willing to customize everything to your taste. We also ensure absolute confidentiality between