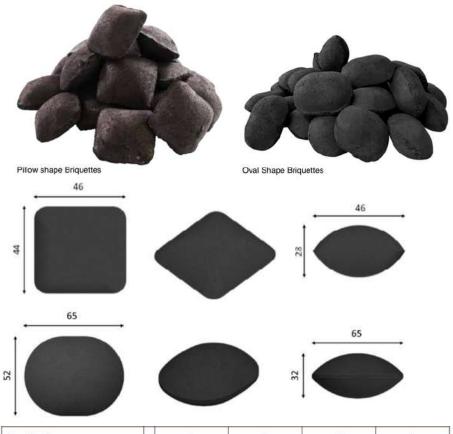

## Pillow & Oval Shape

| Specification (Grade)     | : | Α            | В            | С            | D            |
|---------------------------|---|--------------|--------------|--------------|--------------|
| Dimension (mm)            |   | 46 x 44 x 28 | 46 x 44 x 28 | 65 x 52 x 32 | 65 x 52 x 32 |
| Calorific Value (kcal/kg) |   | 4800         | 5400         | 6400         | 7400         |
| Fixed Carbon (%)          |   | >48          | >55          | >65          | >80          |
| Ash Content (%)           |   | <40          | <25          | <16          | <8           |
| Moisture content (%)      |   | <8           | <8           | <8           | <8           |