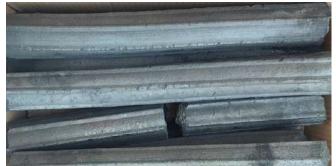

### HARDWOOD CHARCOAL

Also known as "lump charcoal," this is what you get when wood is burned down to an impurity-free coal. No binders, no fillers – just pure, simple, high-quality charcoal.

Diehard grill masters love this stuff, both because of its simplicity and because it has a host of practical advantages. It lights more quickly, so you can get your food on the grill faster. It burns hotter, so you can get a deeper sear on your two-inch ribeye. And it produces less ash, so you don't have as much gunk settling at the bottom of your grill.

Material 100% Alaban Hardwood

Origin Kalimantan (Borneo)

Size 5-10cm Ash Content 1.1%

Moisture 5-7%

Fix Carbon 74%

Calorie 7650

Glowing Time 4-5 Hours