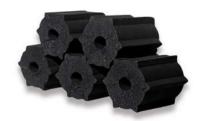

#### HEXAGONAL

20x35 mm 94 pcs/kg 20x50 mm 64 pcs/kg

Moisture 6% Volatile Matter 13% Fix Carbon 85% Calorie 7500 Heat Content 600

Ignition Time 10 Minutes

Glowing Time 2 Hours

\*100% Coconut Shell, but as we have worked with a range of brands, we are happy to customize anything from the material, briquette shape, to the final product packaging.

ISO 9001:2015

Management System ISO 14001:2015

\*Other Shape: Hexagonal

\*Spec may vary

PT. Cocologi Lentera Asia