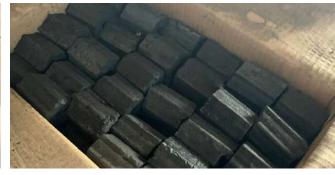

#### CUBE

FINGER

18x50 mm

18x35 mm

20x50 mm

20x35 mm

20x20x20 mm 120 pcs/kg 22x22x22 mm 96 pcs/kg 25x25x25 mm 72 pcs/kg 26x26x26 mm 64 pcs/kg

#### FLAT

25x25x15 mm 110 pcs/kg 25x25x17 mm 108 pcs/kg

27x27x27 mm 56 pcs/kg

72 pcs/kg

102 pcs/kg

64 pcs/kg 94 pcs/kg